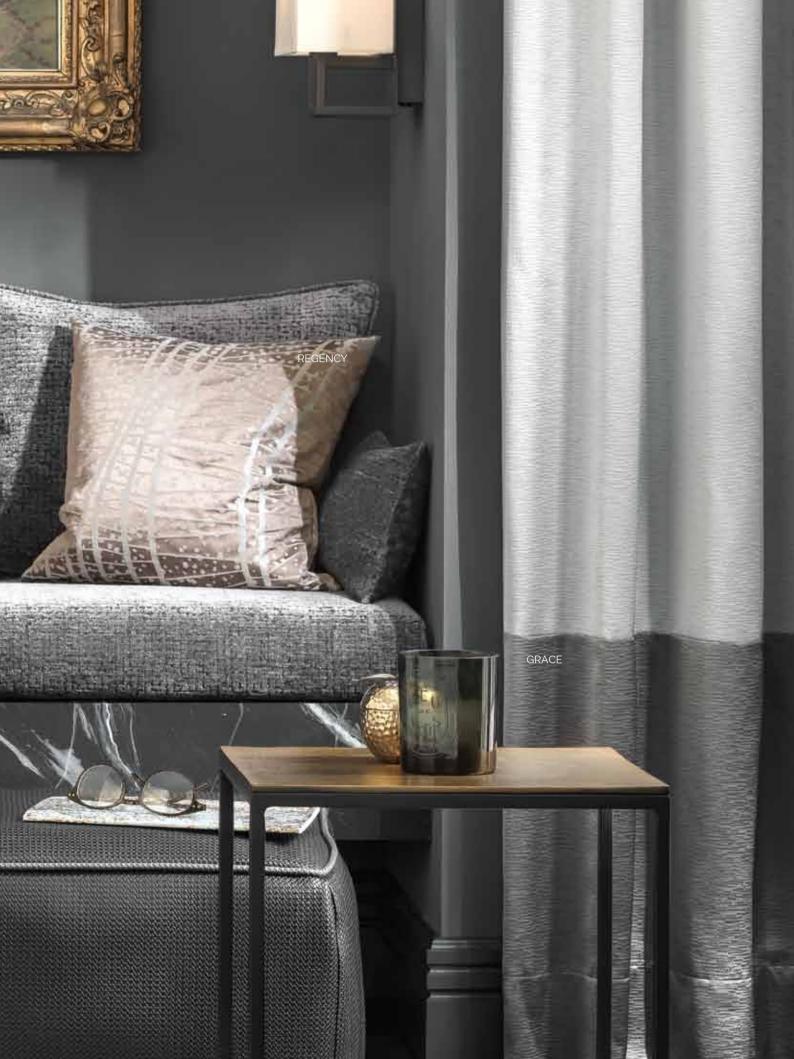

PALACE

The elegant graphic pattern is embroidered on a shiny surface showing a luxurious look.

GRACE

A plain drapery in elegant quality that can be also used as upholstery fabric.

The design is inspired by branches with flowers and berries, having a slight Asian touch. 100% polyester in Trevira CS quality.