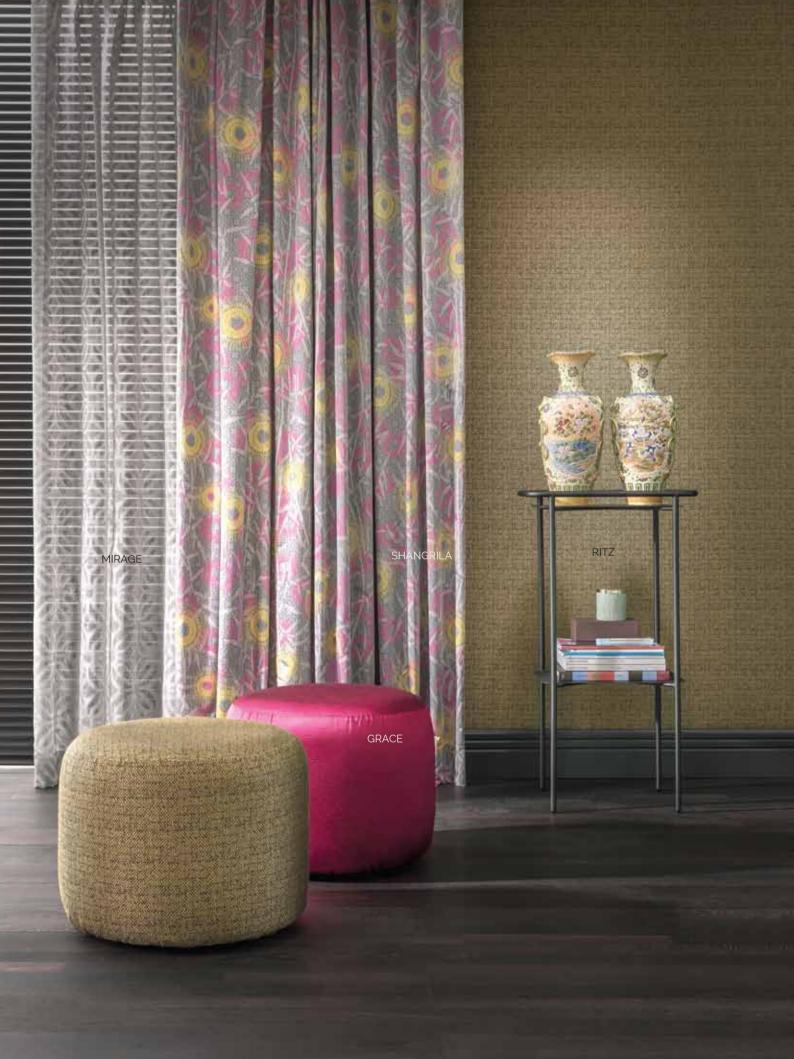

PALACE

The elegant graphic pattern is embroidered on a shiny surface showing a luxurious look.

GRACE

A plain drapery in elegant quality that can be also used as upholstery fabric.

The design is inspired by branches with flowers and berries, having a slight Asian touch. 100% polyester in Trevira CS quality.

Contemporary and sophisticated upholstery fabric with all-over pattern. Woven in jacquard-technique, giving the impression of very fine lines on the surface.

RITZ