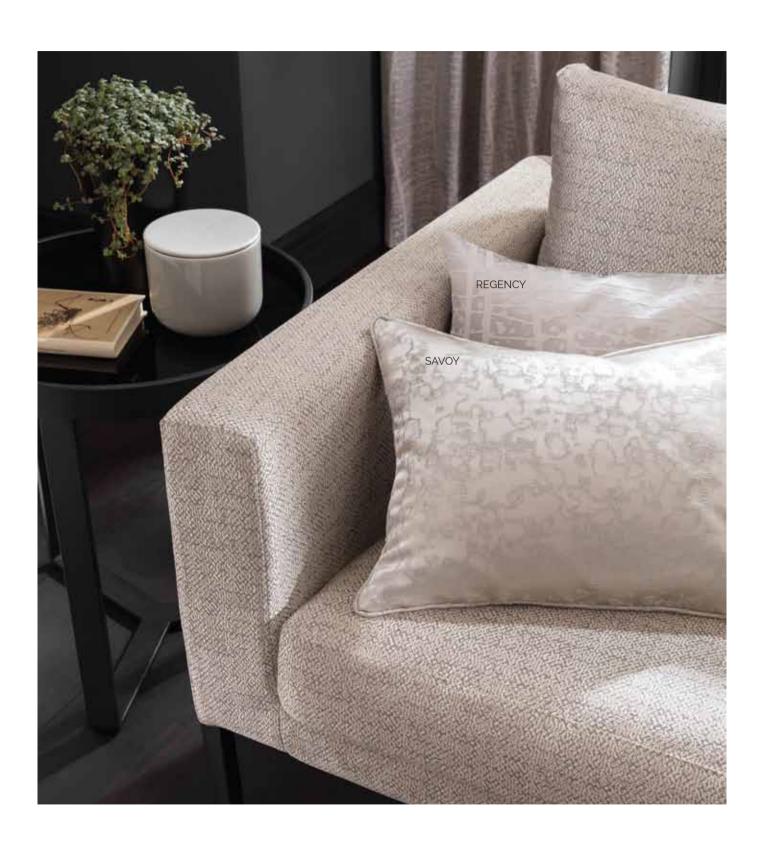

PALACE

The elegant graphic pattern is embroidered on a shiny surface showing a luxurious look.

GRACE

A plain drapery in elegant quality that can be also used as upholstery fabric.

The design is inspired by branches with flowers and berries, having a slight Asian touch. 100% polyester in Trevira CS quality.

Contemporary and sophisticated upholstery fabric with all-over pattern. Woven in jacquard-technique, giving the impression of very fine lines on the surface.

RITZ