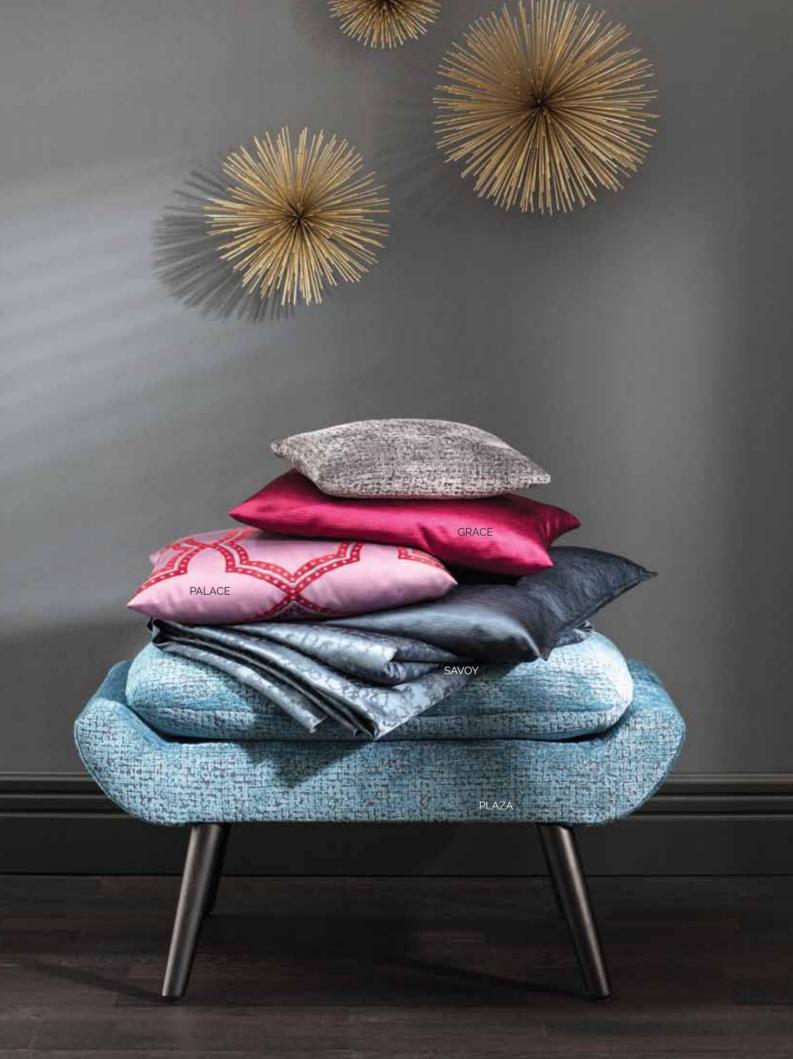

PALACE

The elegant graphic pattern is embroidered on a shiny surface showing a luxurious look.

GRACE

A plain drapery in elegant quality that can be also used as upholstery fabric.

The design is inspired by branches with flowers and berries, having a slight Asian touch. 100% polyester in Trevira CS quality.

Contemporary and sophisticated upholstery fabric with all-over pattern. Woven in jacquard-technique, giving the impression of very fine lines on the surface.

RITZ

# PLAZA

Elegant and modern PLAZA is a great basic upholstery quality. The special look and soft feel come from a thick fluffy chenille yarn with random and all-over jacquard pattern.