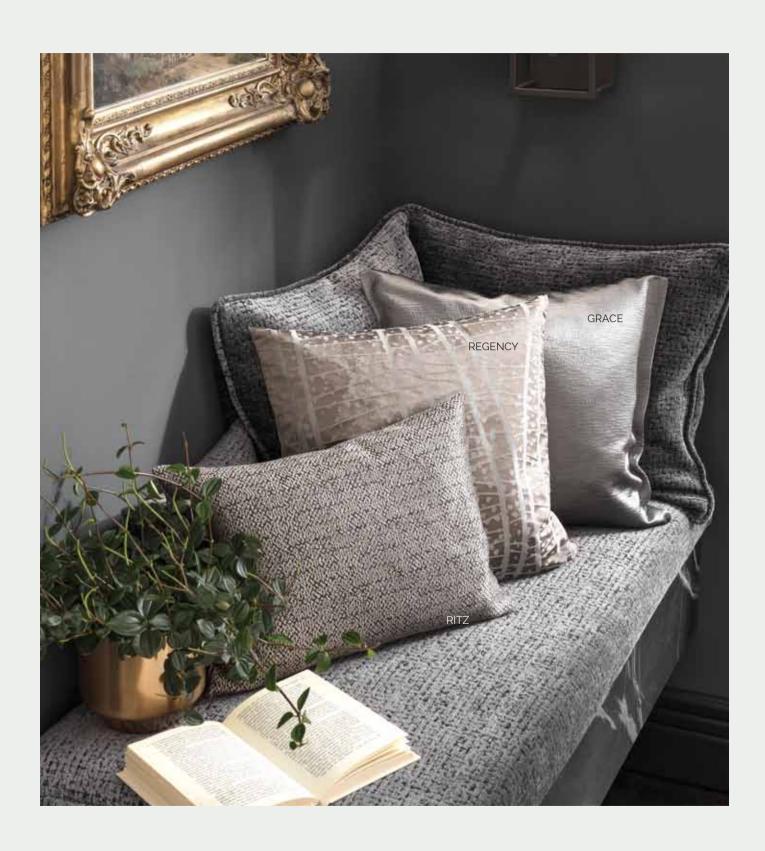

PALACE

The elegant graphic pattern is embroidered on a shiny surface showing a luxurious look.

GRACE

A plain drapery in elegant quality that can be also used as upholstery fabric.

The design is inspired by branches with flowers and berries, having a slight Asian touch. 100% polyester in Trevira CS quality.

Contemporary and sophisticated upholstery fabric with all-over pattern. Woven in jacquard-technique, giving the impression of very fine lines on the surface.

RITZ