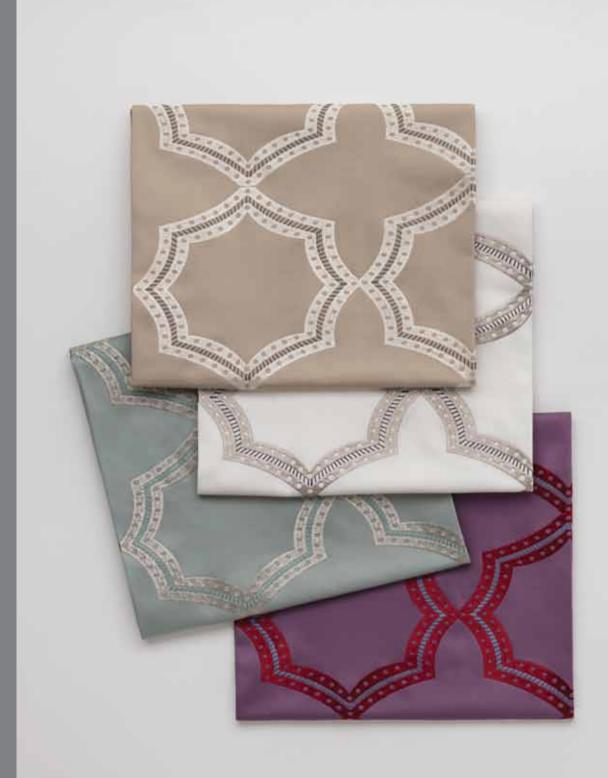

PALACE

The elegant graphic pattern is embroidered on a shiny surface showing a luxurious look.

GRACE

A plain drapery in elegant quality that can be also used as upholstery fabric.

The design is inspired by branches with flowers and berries, having a slight Asian touch. 100% polyester in Trevira CS quality.