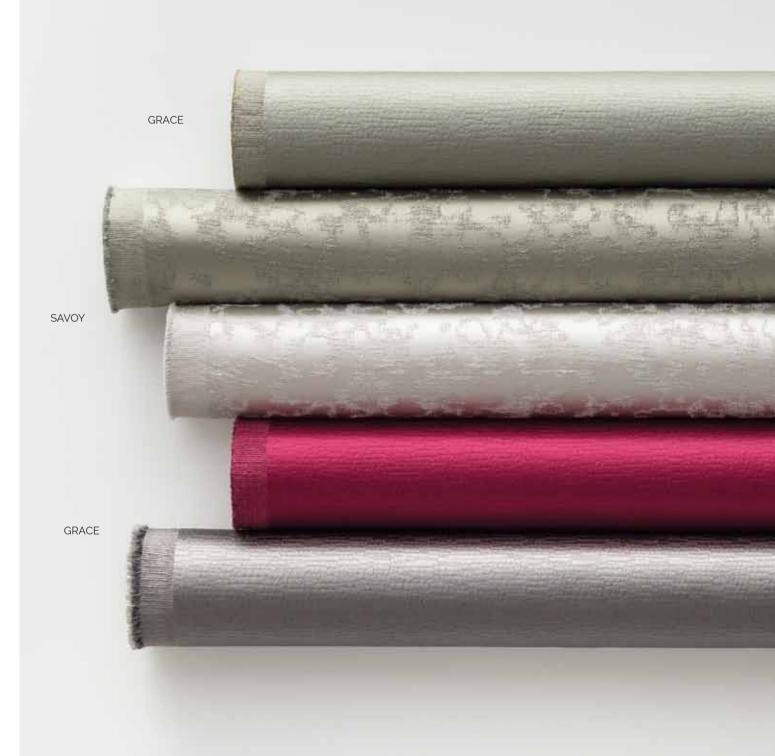

PALACE

The elegant graphic pattern is embroidered on a shiny surface showing a luxurious look.

GRACE

A plain drapery in elegant quality that can be also used as upholstery fabric.

The design is inspired by branches with flowers and berries, having a slight Asian touch. 100% polyester in Trevira CS quality.