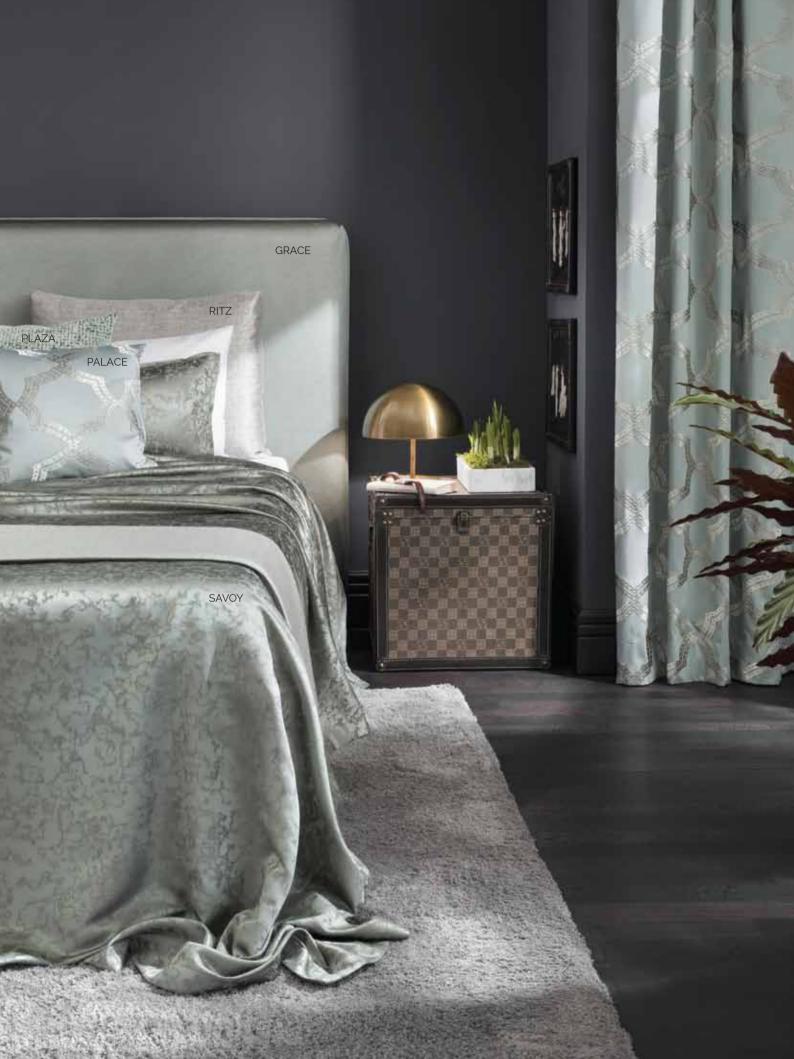

PALACE

The elegant graphic pattern is embroidered on a shiny surface showing a luxurious look.

GRACE

A plain drapery in elegant quality that can be also used as upholstery fabric.

The design is inspired by branches with flowers and berries, having a slight Asian touch. 100% polyester in Trevira CS quality.

Contemporary and sophisticated upholstery fabric with all-over pattern. Woven in jacquard-technique, giving the impression of very fine lines on the surface.

RITZ

# PLAZA

Elegant and modern PLAZA is a great basic upholstery quality. The special look and soft feel come from a thick fluffy chenille yarn with random and all-over jacquard pattern.