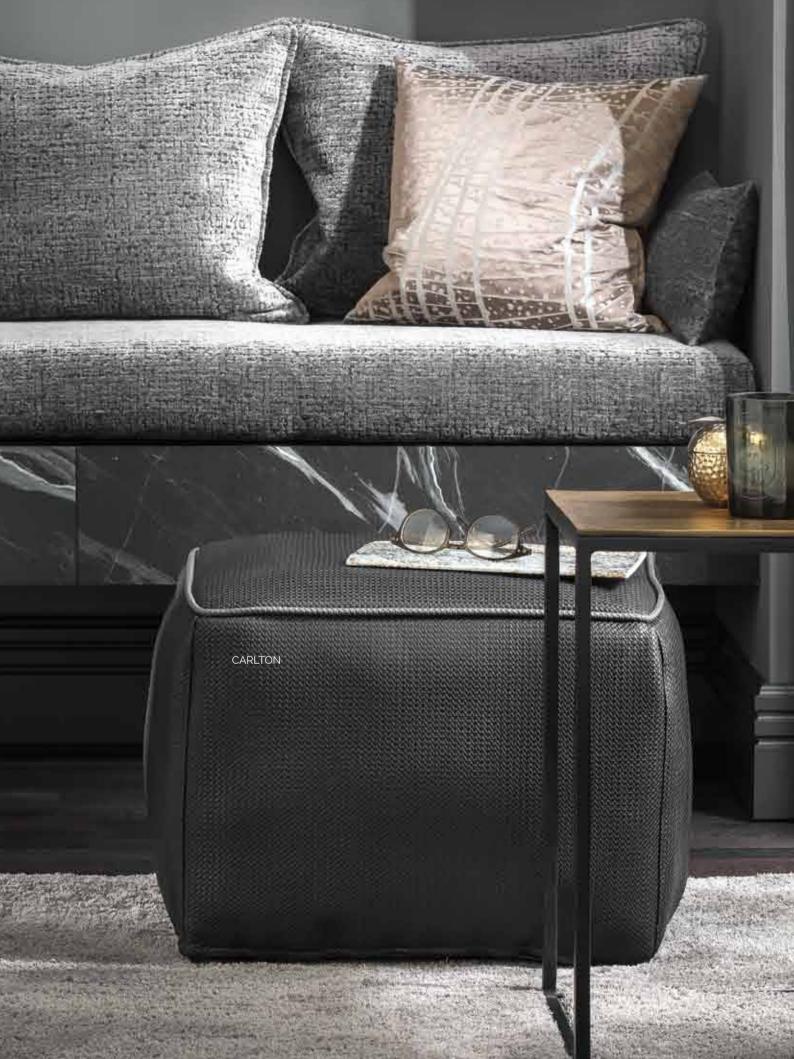

Contemporary and sophisticated upholstery fabric with all-over pattern. Woven in jacquard-technique, giving the impression of very fine lines on the surface.

RITZ