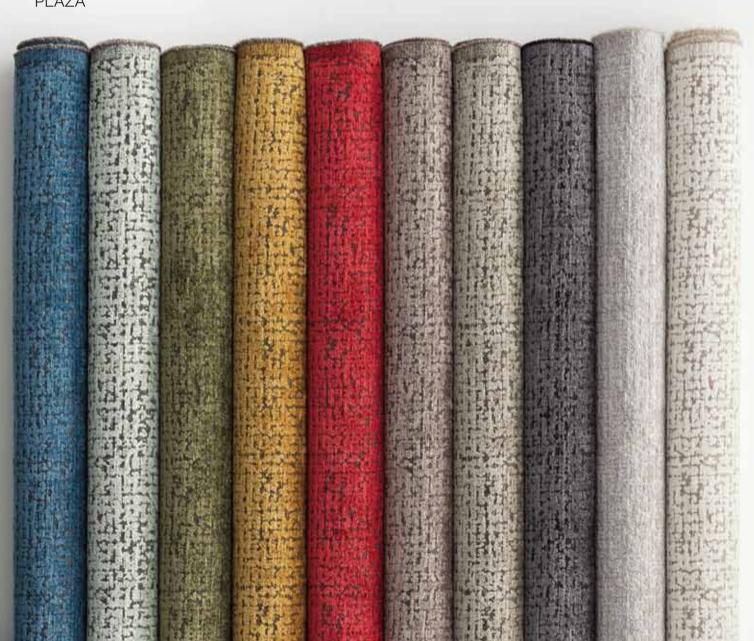

# PLAZA

Elegant and modern PLAZA is a great basic upholstery quality. The special look and soft feel come from a thick fluffy chenille yarn with random and all-over jacquard pattern.