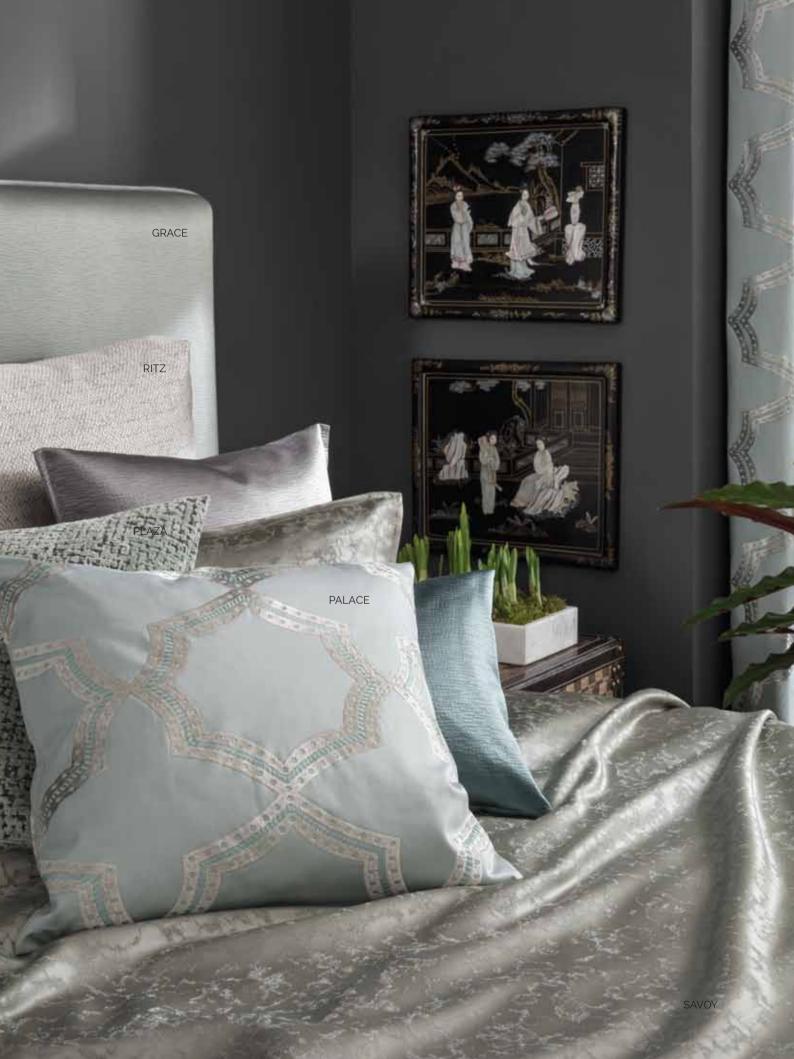

PALACE

The elegant graphic pattern is embroidered on a shiny surface showing a luxurious look.

GRACE

A plain drapery in elegant quality that can be also used as upholstery fabric.

The design is inspired by branches with flowers and berries, having a slight Asian touch. 100% polyester in Trevira CS quality.

Contemporary and sophisticated upholstery fabric with all-over pattern. Woven in jacquard-technique, giving the impression of very fine lines on the surface.

RITZ

# PLAZA

Elegant and modern PLAZA is a great basic upholstery quality. The special look and soft feel come from a thick fluffy chenille yarn with random and all-over jacquard pattern.